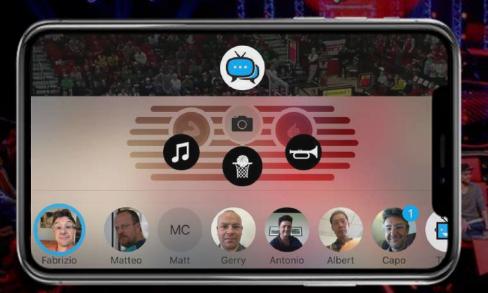

### Watch Your Favorite Show Together

**Share the excitement** without ever leaving the show.

Talk/Text or message in real time

**React** with **customized** sound effects

Capture memories with shared selfies