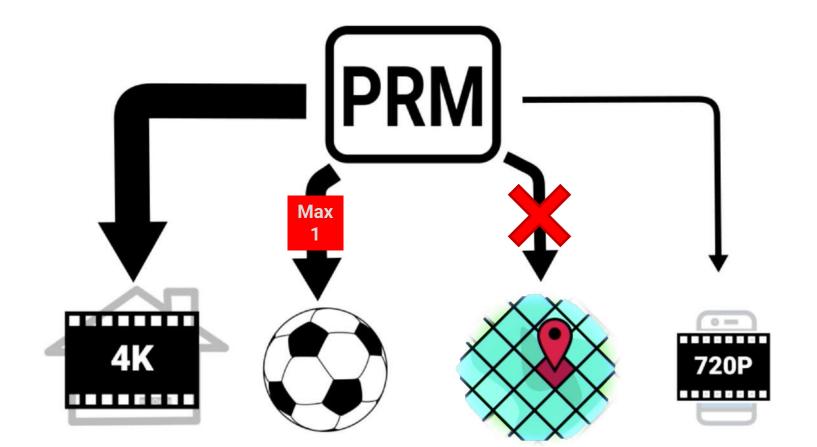

### Policy Manager for Content Rights, Bandwidth Utilization

Set and enforce playback policy rules to confirm with content rights or to optimize network utilization and customer experience. 5G ready!

Powering the best place for the best content.