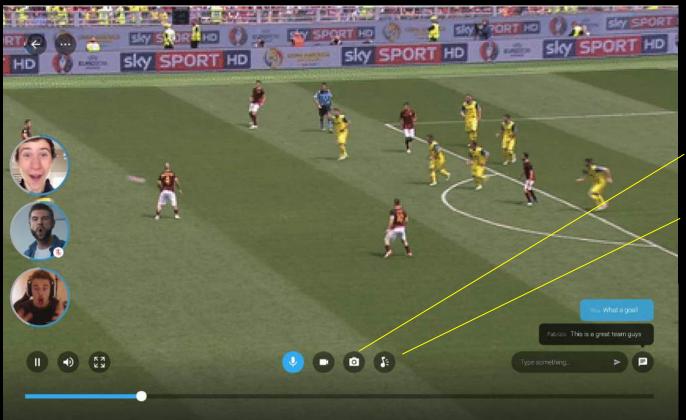

## Watch With Me

Talk/Text or message in real time

**Capture memories** with shared selfies

**React** with customized sound effects