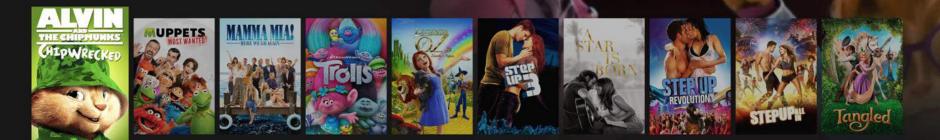

# **Top** 10

### Alvin and the Chipmunks Chipwrecked

### 1h 27min (сс) (но) (Рб

Playing around while aboard a cruise ship, the Chipmunks and Chipettes accidentally go overboard and end up marooned in a tropical paradise. They discover their new turf is not as deserted as it seems.

Genre: Comedy · Fantasy · Family