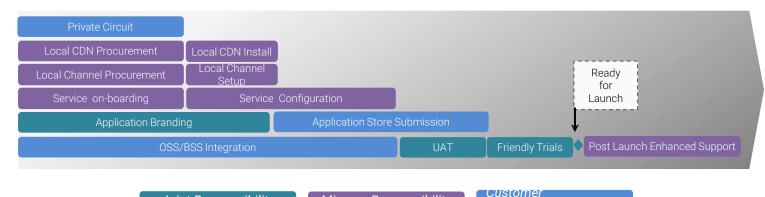

# **Onboarding** Timeline

### Target 6-12 weeks to launch based on circumstances

Joint Responsibility

Minerva Responsibility

Responsibility

Ways to Accelerate the Timeline

- Expand an existing circuit to Equinix Chicago
- Use existing hardware for CDN nodes
- Re-use local transcoders
- Gather distribution rights contracts
- Provide Rovi Station IDs
- Use YourTV+ brand
- Launch with Swivel-chair integration

### Which saves time by

- Shortening Private Circuit procurement
- Eliminating Local CDN procurement
- Eliminating Local Channel procurement
- Speeding the On-boarding
- Speeding the Service Configuration
- Eliminating the Application Store Submission
- Removing OSS/BSS dependency