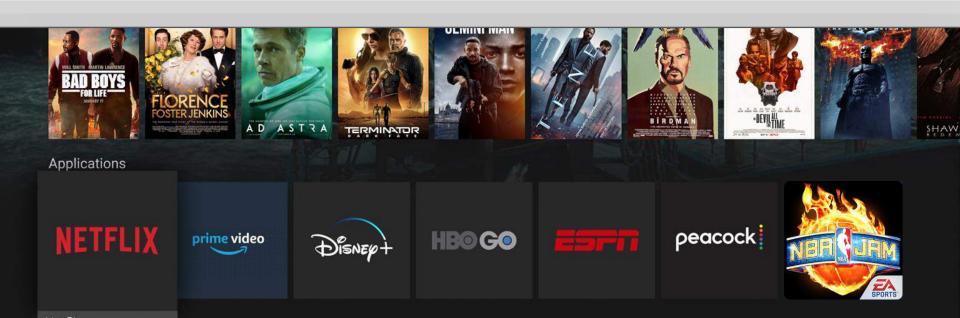

# Embrace OTT Apps.

Subscribers will use them anyway.

Live content keeps them coming back.

Neutralize the platform launcher.

Use their brand strength to build your own.