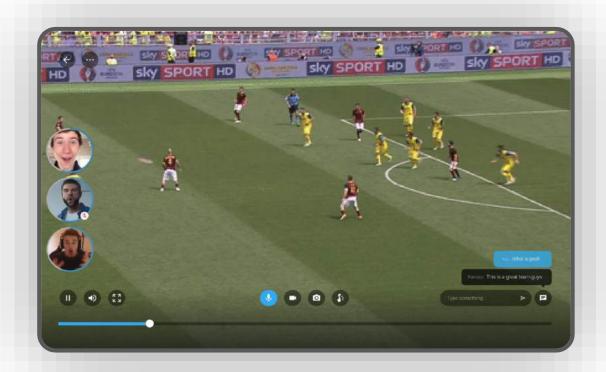

### Watch With Me.

#### **Social Engagement.**

Call and Message.
Send sounds.
Take Social Selfies.
Video Call Friends.

Share the excitement without ever leaving the show. Talk or message in real time. React with customized sound effects. Capture memories with shared selfies.