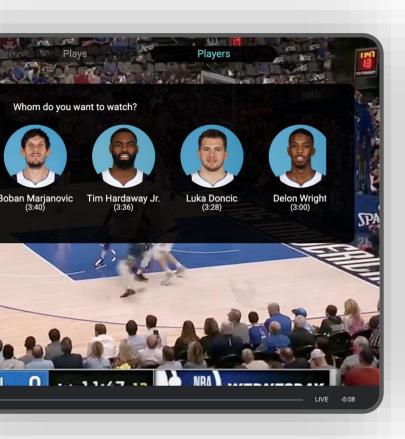

# Smart Highlights.

#### **Enjoy Time-shifted Programming.**

By time.

By Player.

By Play.

Smart Highlights goes beyond compressing a sport event into a short form video snippet. Instead, users are given control to personalize the highlights to match their areas of interest and available time.