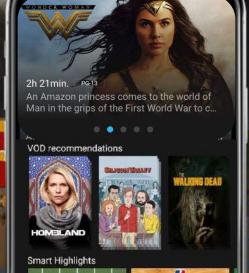

# **Minerva Bonus Features**

An Amazon princess comes to the world of Man in the grips of the First World War to confront the forces of evil and bring an end to human conflict.

Recommended for You Live TV

# Smart Highlights.

#### **Enjoy Time-shifted Programming.**

By time.

By Player.

By Play.

Smart Highlights goes beyond compressing a sport event into a short form video snippet. Instead, users are given control to personalize the highlights to match their areas of interest and available time.