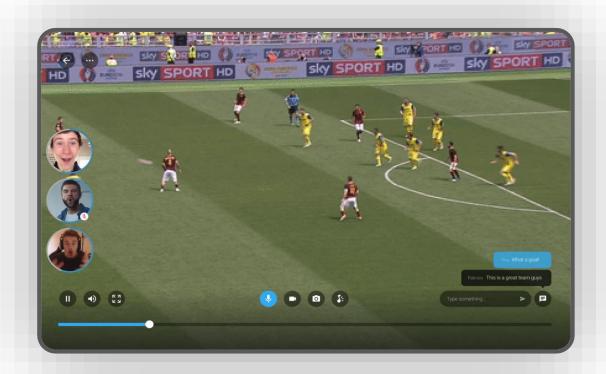

## Watch With Me.

#### **Social Engagement.**

Call and Message.
Send sounds.
Take Social Selfies.
Video Call Friends.

Share the excitement without ever leaving the show. Talk or message in real time. React with customized sound effects. Capture memories with shared selfies.