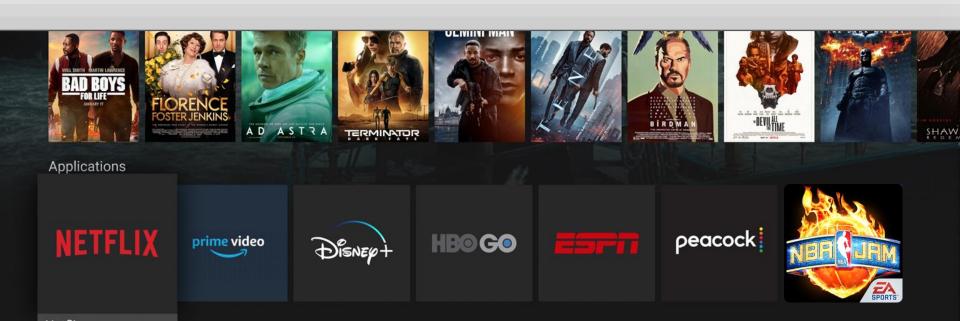

## **Embrace OTT**

## Embrace OTT Apps.

Subscribers will use them anyway.

Live content keeps them coming back.

Neutralize the platform launcher.

Use their brand strength to build your own.