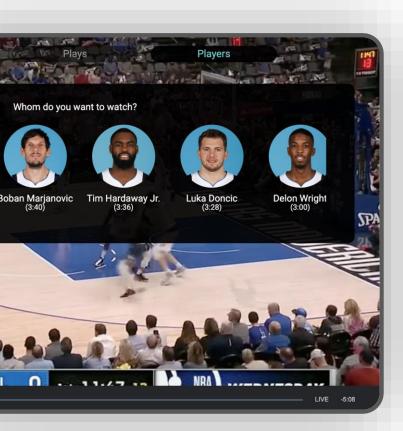

## Smart Recordings for My Highlights

#### **Enjoy Time-shifted Programming.**

By time.

By Player.

By Play.

Smart Highlights goes beyond compressing a sport event into a short form video snippet. Instead, users are given control to personalize the highlights to match their areas of interest and available time.